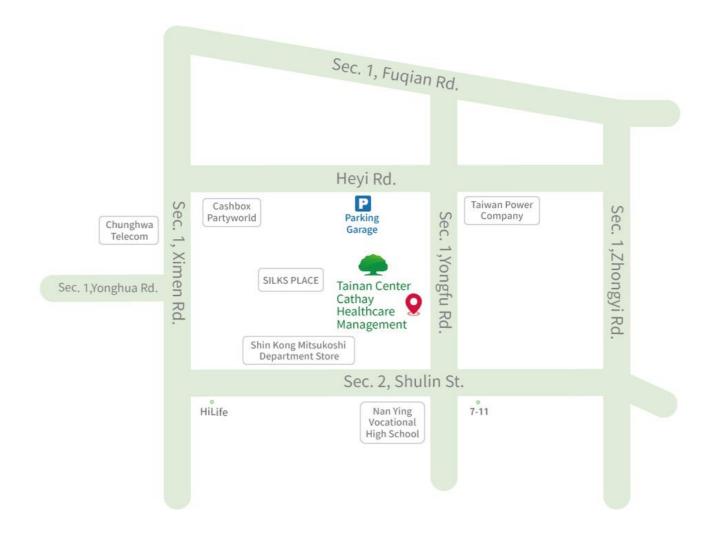

## Traffic Information (http://www.cathay-hcm.com.tw)

1. Address: 2F. No. 185 Sec. 1 Yongfu Rd. West Central Dist. Tainan City Taiwan. TEL:(06)215-8500

2. Parking information

Please enter the B2 parking lot from the CITY PARKING entrance in front of the gate of Jingying Hotel on Heyi Road. Please follow the instructions to the elevator and take the ride straight to the 2nd floor.

Free parking is provided on the day of the inspection. The center does not take responsibility for car storage.